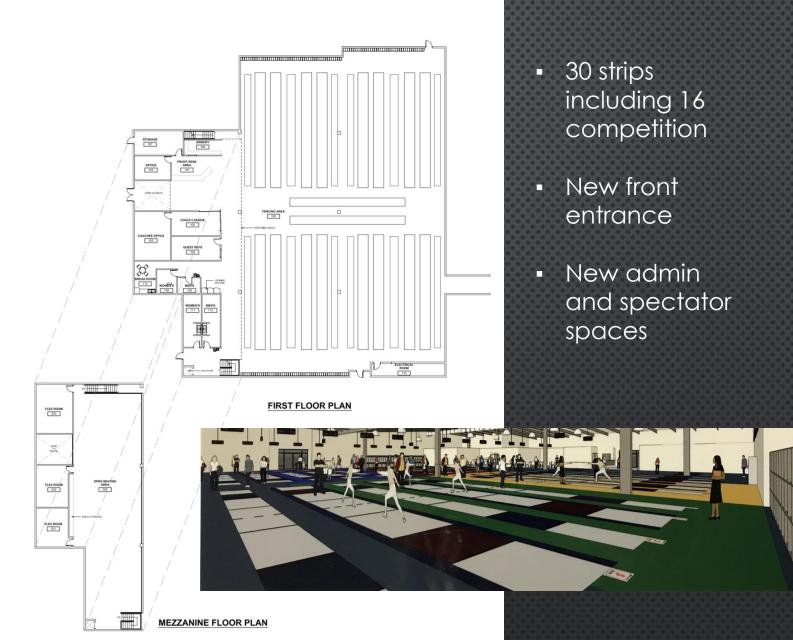

### NWFC NEXT PHASE ONE

JUN 1 – AUG 20, 2018

- 14 new strips including 8 competition strips
- Open area for spectators and "pit of despair"
- 2 more restrooms
- Covered canopy area
- More visual exposure/signage

## NWFC NEXT PHASE TWO & THREE