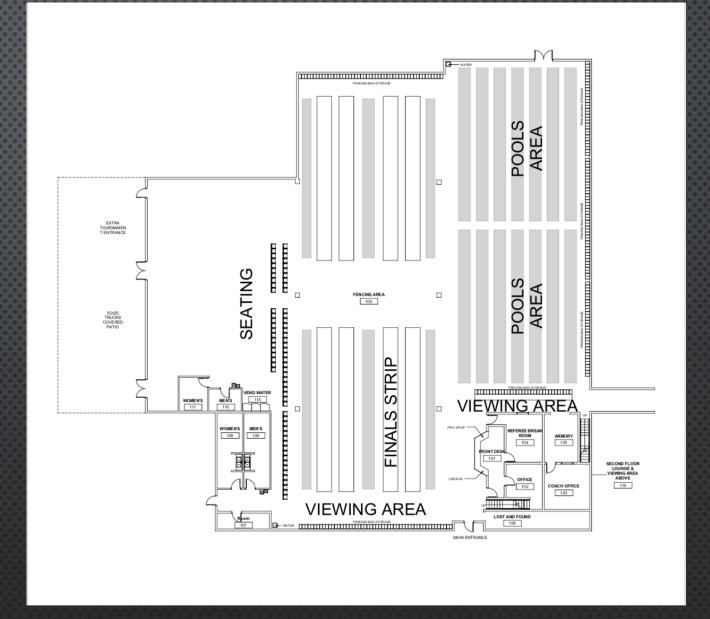

## NWFC NEXT

- NWFC is a growing, vibrant community striving to help fencers achieve their goals by delivering high quality training and a community to match.
- As the lease term wound down, other sites were reviewed to determine the best location for the NWFC's next twenty years.
- Compared to other locations, our current building offered the best of both worlds – a stable affordable space and a place to grow.
- NWFC signed a lease extension for a ten-year term beginning 1/1/18, which included the first right of refusal option for the current billiards space.
- NWFC NEXT takes the 21,714sf 13,846sf current space and adds 7868sf from the billiards.

NWFC NEXT DEMO