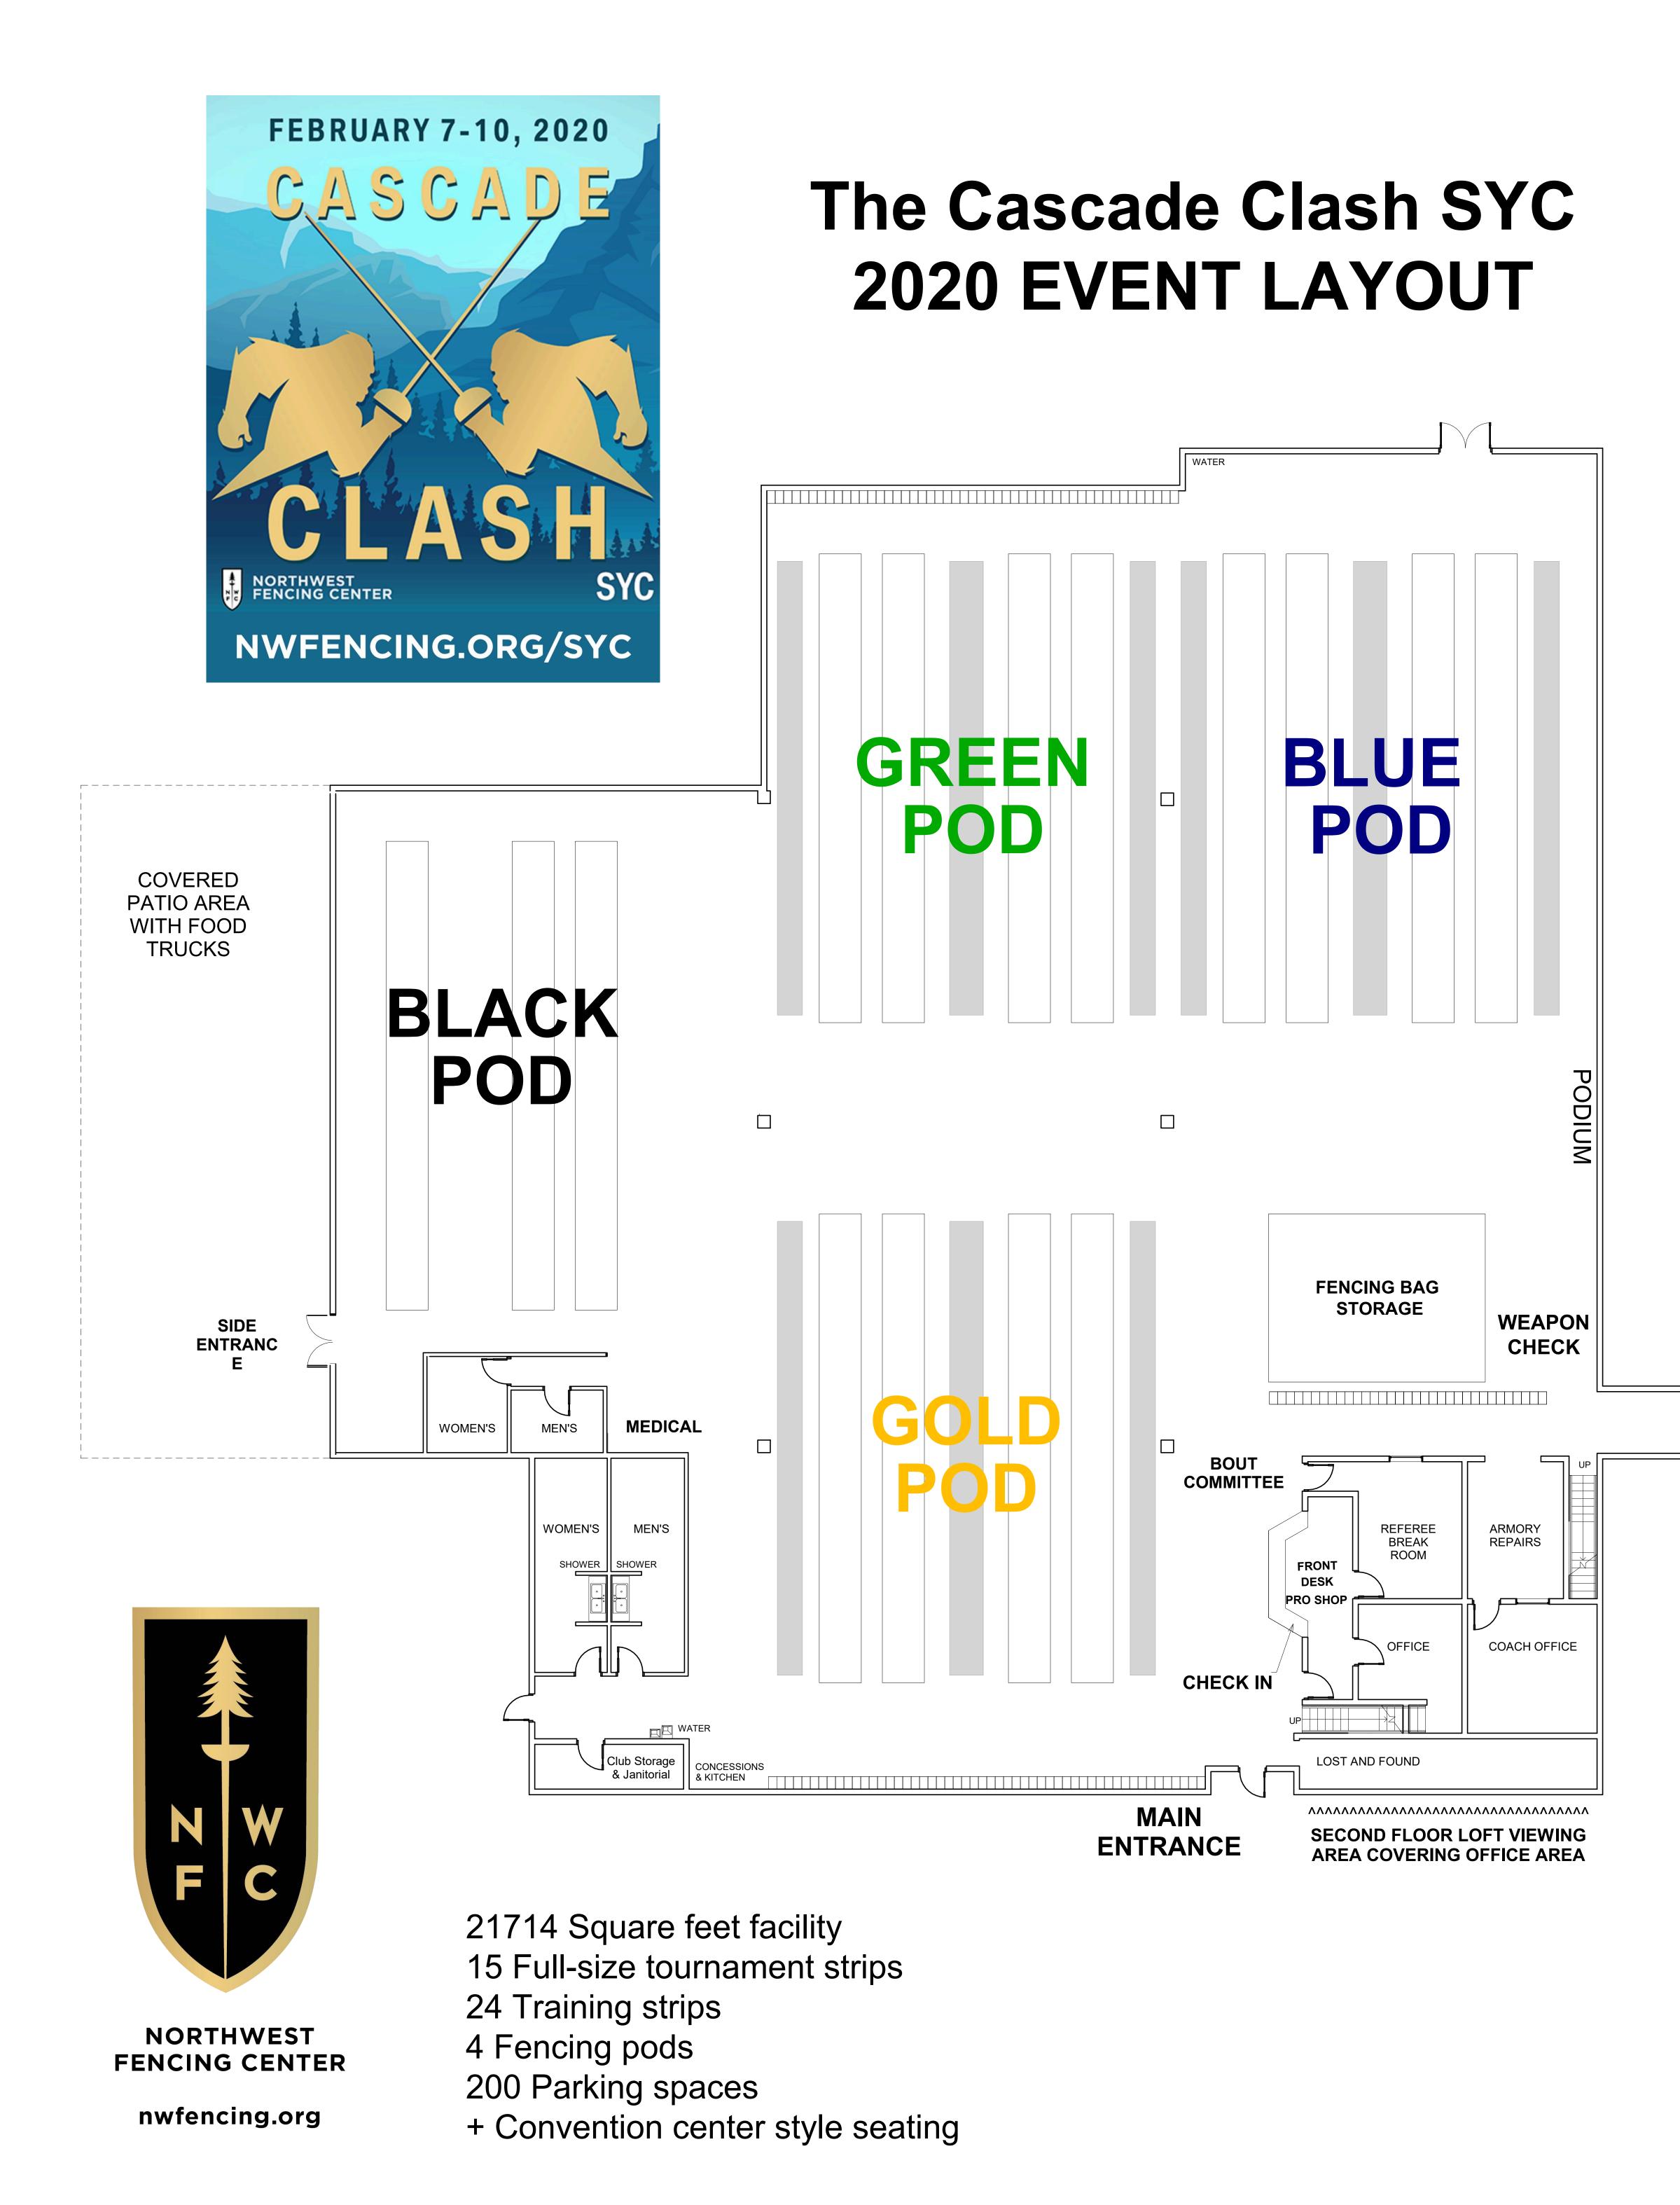

### The 2020 Cascade Clash SYC Athlete Packet

The tournament will be held entirely within Northwest Fencing Center's newly expanded layout designed specifically to accommodate large fencing events.

Here are event details to help get the most from your visit to NWFC and the Beaverton area.

### **Arrival and Plentiful Parking**

If driving, please drop off your fencer at the Main Entrance then find parking in one of our four parking areas. We have almost two hundred parking spots noted in yellow on the attached parking map.