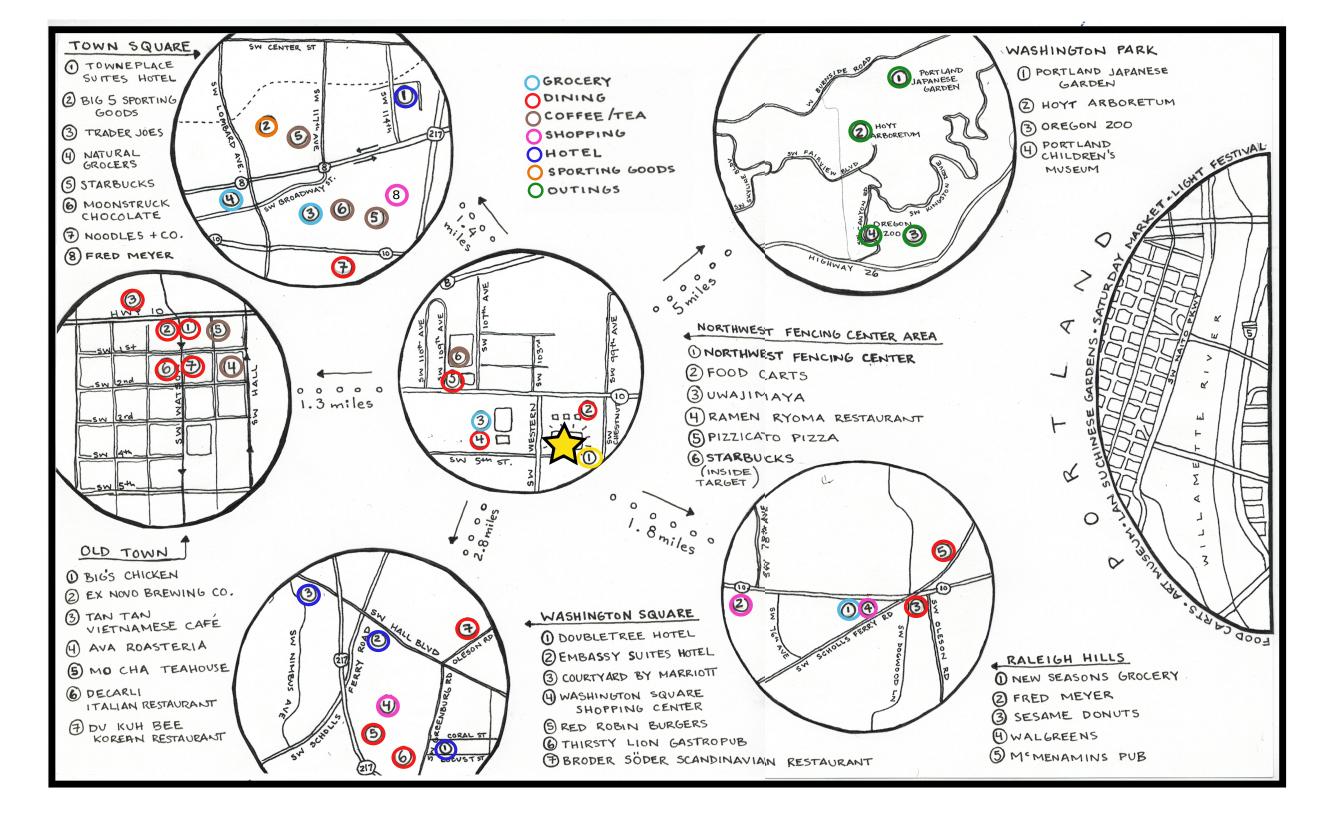

### **Local Info**

There are restaurants, grocery stores, and all the shopping you can handle within 3 miles. Just ask us for a map if you need help or visit our full Cascade Clash SYC landing page for more local info. Please utilize the NWFC parent recommended places map attached for where to eat, where to shop, and where to visit while in Portland.