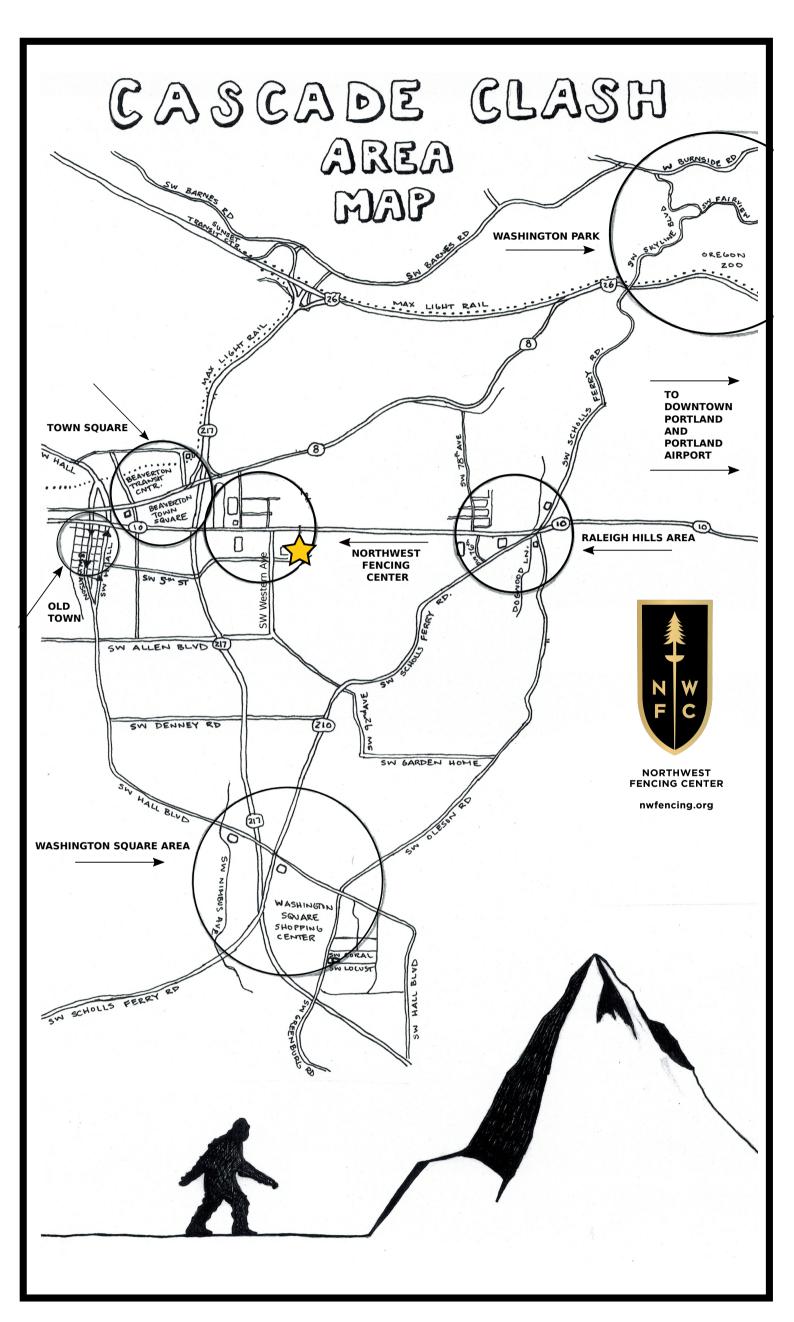

### **Local Info**

There are restaurants, grocery stores, and all the shopping you can handle within 3 miles. Just ask us for a map if you need help or visit our full Cascade Clash SYC landing page for more local info. Please utilize the NWFC parent recommended places map attached for where to eat, where to shop, and where to visit while in Portland.

### The Cascade Clash SYC

**FOOD TRUCKS OREGON SPORTS** HALL OF **FAME** S W WESTERN AVE. **NORTHWEST FENCING CENTER MAIN ENTRANCE** SW 5TH ST

Michaels

**OVERFLOW PARKING** 

4950 SW Western Avenue Beaverton, OR 97005