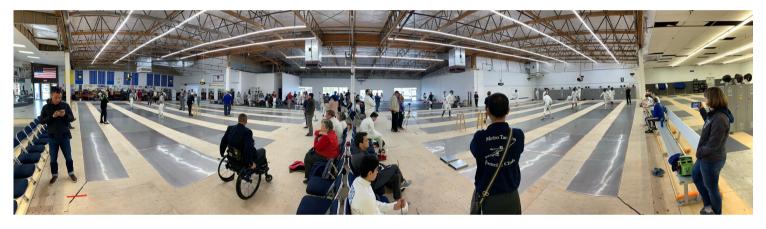

### The 2020 Cascade Clash SYC Athlete Packet

The tournament will be held entirely within Northwest Fencing Center's newly expanded layout designed specifically to accommodate large fencing events.

Here are event details to help get the most from your visit to NWFC and the Beaverton area.

### **Facility Hours**

Doors open daily at 7 am.

### **Arrival and Plentiful Parking**

If driving, please drop off your fencer at the Main Entrance then find parking in one of our four parking areas. We have almost two hundred parking spots noted in yellow on the attached parking map.

### **Event Check-in**

Please proceed to the check-in area and scan your USA Fencing membership card. A staff member will be available to assist if proof of birth is required or for any other special circumstances. Acceptable proof of birth includes a birth certificate, passport, or other government-issued id.

### **Equipment Tests**

All lames, masks, saber cuffs, and body cords must be tested. Arrive early to check your equipment and consider completing checks the afternoon before your event. During morning hours, we will give priority to morning events with afternoon events available after earlier events have begun. Testing hours are: